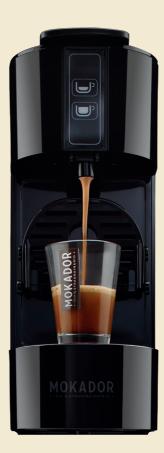

## An elegant design, the perfect machine for the home.

Mechanism and dispensing unit designed to enhance the characteristics of the Mokador blends and ensure perfection, cup after cup.

Heats up very quickly and so the coffee is soon ready.

Easy to clean and use. Made in Italy: reliable quality over time.

| WIDTH  | CM 10  |
|--------|--------|
| HEIGHT | CM 26  |
| DEPTH  | CM 32  |
| WEIGHT | KG 3,5 |

| ELECTRICAL | 30V/50 - 60HZ |  |
|------------|---------------|--|
| POWER      | 800W          |  |

# TECHNICAL FEATURES

Coffee machine exclusively for Mokador capsules with a patented infusion system.

Automatic capsule ejection.

Automatic washing and heating of the infusion group.

For washing and heating the infusion group, the water pours out of the dispensing spout without the need to use a capsule.

Removable water tank.

#### AVAILABLE IN THE COLOURS:

**ORANGE** 