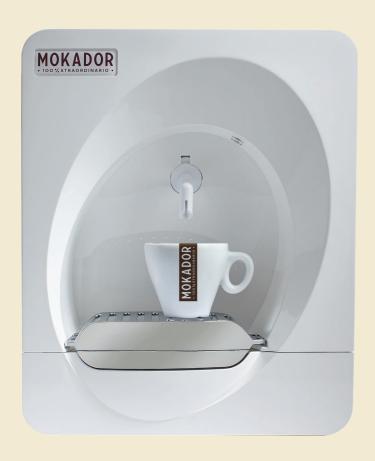

# **DADOlip**

Modern, elegant design. The simple linearity of the shape enables adaptation to any room.

DADO UP represents the latest evolution of Dado Optima, born from a natural synthesis of experience and innovation. All the electronic devices have been perfected with the aim of improving coffee delivery extraction and to manage the machine usage parameters through a dedicated Mokador app.

| WIDTH  | СМ | 24 |
|--------|----|----|
| HEIGHT | СМ | 29 |
| DEPTH  | СМ | 29 |
| WEIGHT | KG | 7  |

| POTENCIAL | 230V/50HZ |
|-----------|-----------|
| POWER     | 975 W     |

#### **AVAILABLE IN THE COLOURS:**

WHITE

**BLACK** 

# TECHNICAL FEATURES

Smarter, silent, easy to use.

Faster Coffee supply.

Perfect Coffee extraction thanks to the enhanced supply group.

Significantly reduced servicing time: total supply group replacement in 4 minutes only!

Capsule slot for a better, easier insertion.

Easy-to-use coffee extraction temperature settings.

Used capsule and water recovery tray, easily extractable.

Bluetooth technology accessible by external app.

100% Made in Italy.