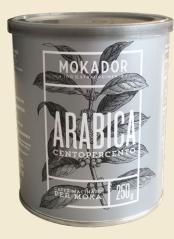

#### 100 % ARABICA pack of 250 g

This can of 100% Arabica Mokador coffee is a special vacuum pack of 250 g which maintain product freshness for a long time.

And when the coffee is finished, the fine cans may be used as useful containers.