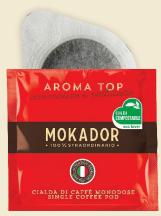

#### ESE PODS Available in 25 pods dispenser

Pods are the cherry on Mokador's cake and can boast product certification issued by Bureau Veritas in 2002, certificate N° 46/002, for:

- Air cooling.
- Control of residual oxygen in the pod on packing and 2 weeks after packing.
- Controlled degree of pressing on packing.

Mokador's pods have received the **international DIN CERTCO Certification**, a recognition that attests the compostability of Mokador coffee pods in all the formats.

A wide and rich range of sought-after blends of espresso coffee in 6 different blends, barley, tea and tisanes. A full range perfect for satisfying different tastes at any time of the day.