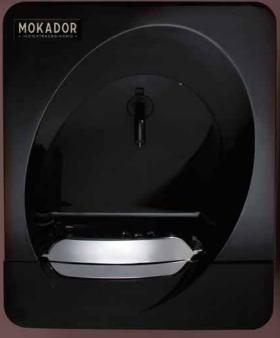

## **DADOlip**

**DADO UP** represents the latest evolution of Dado Optima, born from a natural synthesis of experience and innovation. All the electronic devices have been perfected with the aim of improving coffee delivery extraction and to manage the machine usage parameters through a dedicated Mokador app.

Removable water tank

Capsule slot for a better, easier insertion

Faster Coffee supply

Significantly reduced servicing time: total supply group replacement in 4 minutes only!

Used capsule and water recovery tray, easily extractable

Perfect coffee extraction thanks to the enhanced supply group

Smarter, silent, easy to use

Bluetooth technology accessible by external app

100% Made in Italy