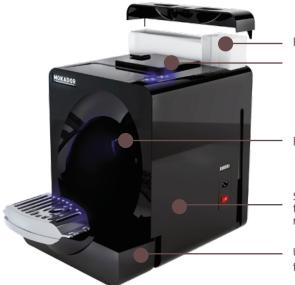

## **DADOlip**

**DADO UP** represents the latest evolution of Dado Optima, born from a natural synthesis of experience and innovation. All the electronic devices have been perfected with the aim of improving coffee delivery extraction and to manage the machine usage parameters through a dedicated Mokador app.

Removable water tank

Capsule slot for a better, easier insertion

Faster Coffee supply

Significantly reduced servicing time: total supply group replacement in 4 minutes only!

Used capsule and water recovery tray, easily extractable

Perfect coffee extraction thanks to the enhanced supply group

Smarter, silent, easy to use

Bluetooth technology accessible by external app

100% Made in Italy