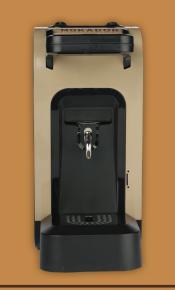

## THE RANGE

**AROMA TOP** Aromatic and velvety

CREMA Full-bodied

BIG CUP Soft and flavoured

PIÙ CREMA Strong and sharp

100% ARABICA Organic coffee

JOY is a high-performing, smart and easy to use machine. 100% made in Italy, it has a simply but elegant design, perfect for any place.

100% Made in Italy

Designed to deliver a perfect Italian espresso

Easy to use and compact

BARLEY Light and natural