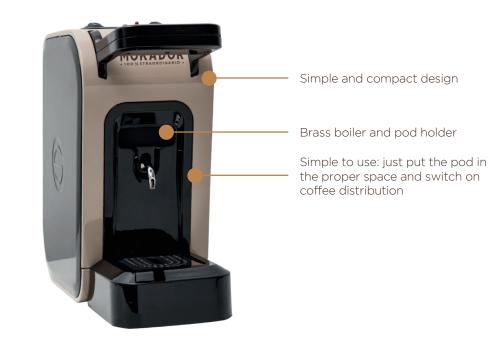

## THE RANGE

**AROMA TOP** Aromatic and velvety

CREMA Full-bodied

BIG CUP Soft and flavoured

PIÙ CREMA Strong and sharp

100% ARABICA Organic coffee

JOY is a high-performing, smart and easy to use machine. 100% made in Italy, it has a simply but elegant design, perfect for any place.

100% Made in Italy

Designed to deliver a perfect Italian espresso

Easy to use and compact

BARLEY Light and natural