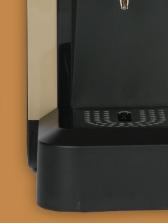

0

TECHNICAL FEATURES

Widht 14 cm

Height 30 cm

Depth 33 cm

Weight 5,35 Kg

Voltage 230V/50Hz - 120V/60Hz - 100V/60Hz

Power 475 W