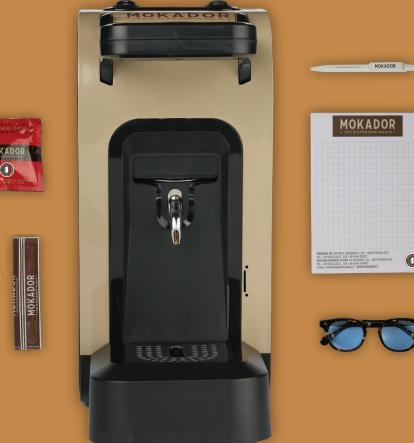

## THE RANGE

**AROMA TOP** Aromatic and velvety

CREMA Full-bodied

BIG CUP Soft and flavoured

PIÙ CREMA Strong and sharp

100% ARABICA Organic coffee

JOY is a high-performing, smart and easy to use machine. 100% made in Italy, it has a simply but elegant design, perfect for any place.

100% Made in Italy

Designed to deliver a perfect Italian espresso

Easy to use and compact

BARLEY Light and natural