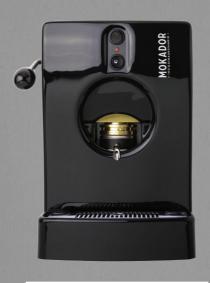

## $\mathbf{X} \vdash \mathsf{L} \vdash \mathsf{L}$

made in brass, perfect for offices and meeting rooms. The machine is able to offer a large amount of perfect espresso, with a low maintenance for the final customer; Performances and dimensions have been optimized by Mokador research team as to satisfy a higher number in consumption demand. The use of an eco-friendly paper filter pod turns it into the ideal machine for all those people who would like to taste a quality coffee with a low environmental impact.

100% Made in Italy

Created to offer a perfect Italian espresso

Reliable and robust

Rapid heating of the distribution system