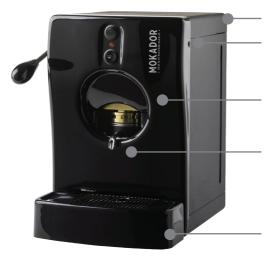

- 2,7 It water tank

Optimized dimensions

Retro design which reminds the first lever espresso machines

Easy to use: just put the pods into the special space and start the extraction

- Water collector tray: up to 0,5 lt

## TECHNICAL FEATURES

| W | idth | 21 | cm |
|---|------|----|----|
|   |      |    |    |

Height 32 cm

Depht 32 cm

Weight 7,3 Kg

Voltage 220-240V - 50/60Hz

Power 450W