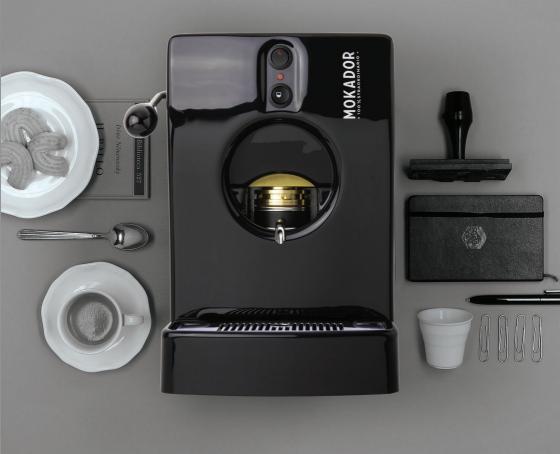

## $\mathbf{X} \vdash \mathsf{L} \vdash \mathsf{L}$

made in brass, perfect for offices and meeting rooms. The machine is able to offer a large amount of perfect espresso, with a low maintenance for the final customer; Performances and dimensions have been optimized by Mokador research team as to satisfy a higher number in consumption demand. The use of an eco-friendly paper filter pod turns it into the ideal machine for all those people who would like to taste a quality coffee with a low environmental impact.

- 2,7 It water tank

Optimized dimensions

Retro design which reminds the first lever espresso machines

Easy to use: just put the pods into the special space and start the extraction

- Water collector tray: up to 0,5 lt

100% Made in Italy

Created to offer a perfect Italian espresso

Reliable and robust

Rapid heating of the distribution system

## TECHNICAL FEATURES

| W | idth | 21 | cm |
|---|------|----|----|
|   |      |    |    |

Height 32 cm

Depht 32 cm

Weight 7,3 Kg

Voltage 220-240V - 50/60Hz

Power 450W